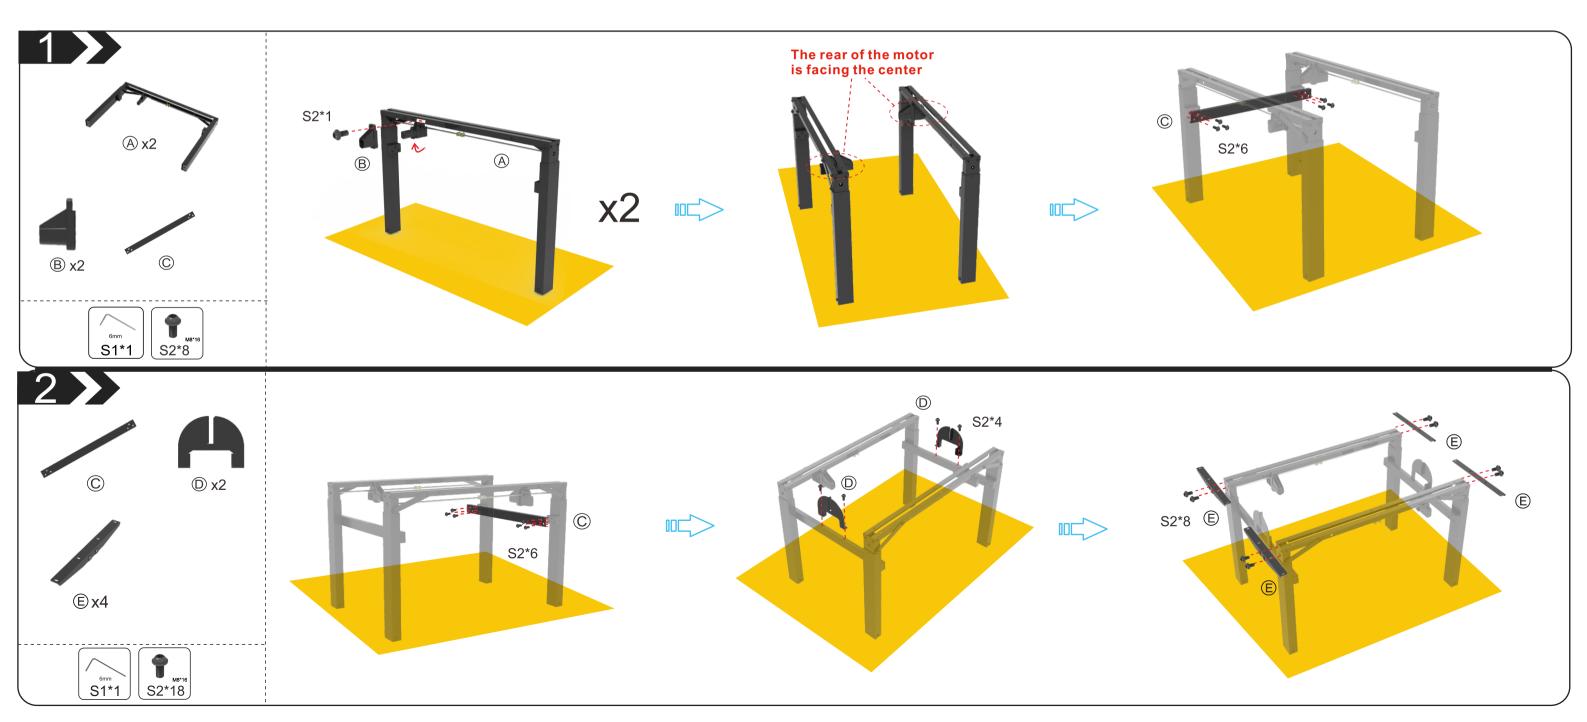

# **Assembly Instruction**

After the table is installed, please press the  $\bigcirc$  key to start

After the Installation of desk, pls execute this process first.