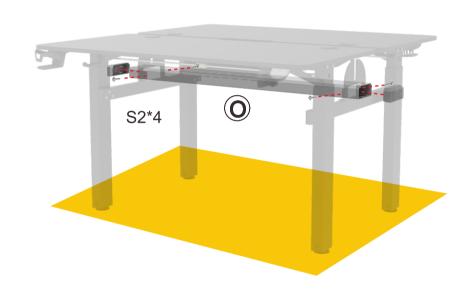

# **Assembly Instruction**

After the table is installed, please press the  $\bigcirc$  key to start

After the Installation of desk, pls execute this process first.