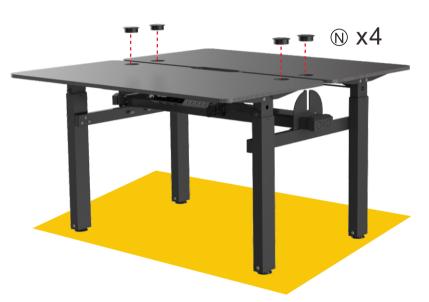

# **Assembly Instruction**

After the table is installed, please press the  $\bigcirc$  key to start

After the Installation of desk, pls execute this process first.