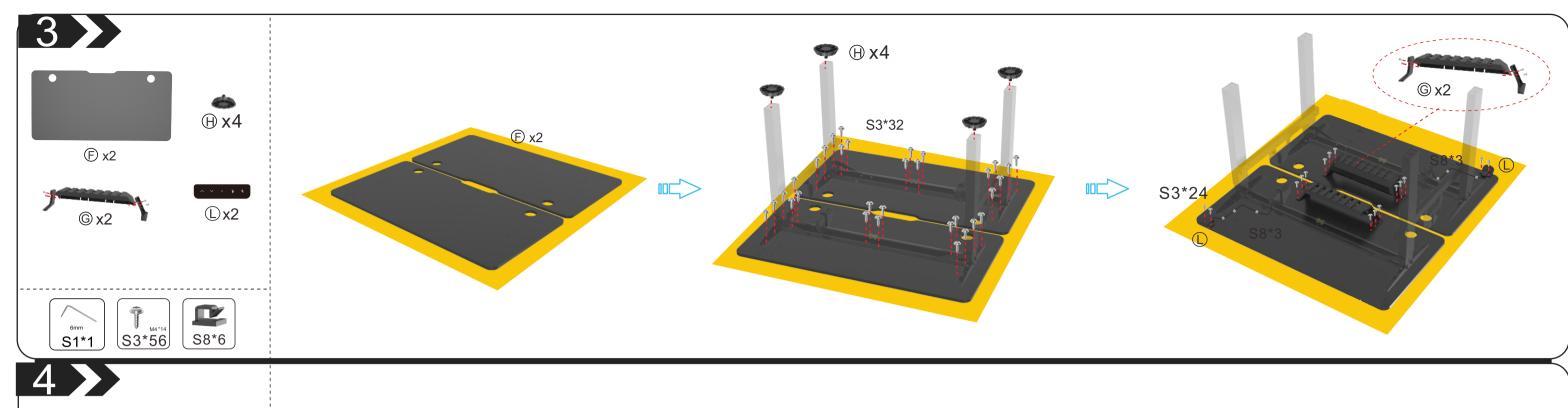

# **Assembly Instruction**

After the table is installed, please press the  $\bigcirc$  key to start

After the Installation of desk, pls execute this process first.