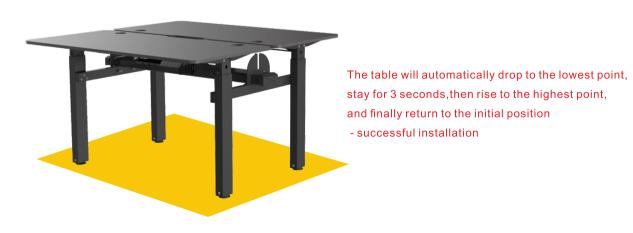

# **Assembly Instruction**

After the table is installed, please press the  $\bigcirc$  key to start

#### Reset Operation:

◆ Press and hold of for 3 seconds, then release the button to enter reset mode. The desktop automatically down to find the lowest height, then after a 3-second pause, the desktop automatically moves up to find the highest height, pause for another 3 seconds. In the end, the desktop will automatically run down to the fixed position, and the reset process is over.

After the Installation of desk, pls execute this process first.