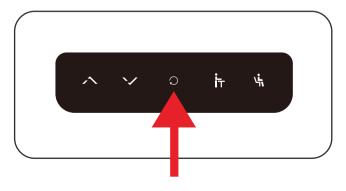

## **Key introduction**

| Up: Up button            | RST:Reset button | Stand: Saving button 1 |
|--------------------------|------------------|------------------------|
| <b>Down:</b> Down button |                  | Sit: Saving button 2   |
|                          |                  |                        |

#### Up and down button operation

- ◆When the "△" button is pressed, the desktop runs up until reaching the highest height.
- ◆When the "✓" button is pressed, the desktop runs down until it reaches the lowest height.
- ◆When press the " or " w" button, the desktop runs automatically.
- ◆When press the "△" button 3**S**, release the button, automatically reach the highest height, press any button can stop halfway.
- ◆When press the "✓" button 3**S**, release the button, automatically reach the highest height, press any button can stop halfway.

### Location Store/Memory Location operation

- ◆ Storage of standing position: press and hold "♠" button for 5 seconds, and the standing position is saved
- ♦ Storage of sitting position: press and hold " button for 5 seconds, and the sitting position is saved
- ◆Stand memory position operation: press the "♠" button, the desktop automatically run to the height of the memory position, and press any buton can stop halfway.
- ◆Sitting memory position operation: press the "ੑੑੑੑੑ button, the desktop automatically run to the height of the memory position, and press any button can stop halfway.

#### Reset Operation:

◆ Press and hold of for 3 seconds, then release the button to enter reset mode. The desktop automatically down to find the lowest height, then after a 3-second pause, the desktop automatically moves up to find the highest height, pause for another 3 seconds. In the end, the desktop will automatically run down to the fixed position, and the reset process is over.